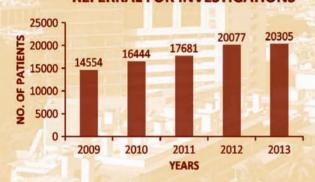

#### REFERRAL FOR INVESTIGATIONS

. . .

TMC
Performance Statistics 2013-2014

|                                      | 2012      | 2013      |
|--------------------------------------|-----------|-----------|
| Total Registrations                  | 59,184    | 61,241    |
| Patient Chart Files                  | 34,073    | 35,197    |
| General Category                     | 20,628    | 22,035    |
| Private Category                     | 13,445    | 13,162    |
| Referrals for investigations         | 20,077    | 20,305    |
| Preventive Oncology                  | 5,030     | 5,739     |
| Inpatient Admissions                 | 23,019    | 23,445    |
| Average Length of stay (Days)        | 6.5       | 7         |
| Bed Occupancy %                      | 92        | 89        |
| Radio-Diagnosis                      |           |           |
| Conventional Radiography             | 55,832    | 56,326    |
| C.T. Scan                            | 15,571    | 20,668    |
| Mammography                          | 9,369     | 9,957     |
| M.R.I Scan                           | 3,894     | 3,994     |
| Ultrasonography / Colour Doppler     | 35,127    | 36,274    |
| Interventional Radiology             | 2,019     | 3,078     |
| Nuclear Medicine & Molecular Imaging |           |           |
| PET-CT                               | 7,948     | 11,211    |
| SPECT-CT                             | 3,800     | 5,191     |
| CT Scan                              | 250       | 220       |
| General Medicine                     |           |           |
| Consultations                        | 11,060    | 14,770    |
| HIV Consultations                    | 231       | 240       |
| ECG                                  | 29,685    | 29,780    |
| Echo cardiography                    | 6,500     | 7,446     |
| Pulmonary Function Tests             | 3,165     | 3,459     |
| Pathology                            |           |           |
| Surgical Pathology                   | 49,378    | 50,991    |
| Fine Needle Aspiration Cytology      | 7,814     | 8,107     |
| Frozen Section                       | 8,739     | 10,245    |
| Immunohistochemistry                 | 27,181    | 22,499    |
| Haematopathology                     | 4,42,593  | 4,60,936  |
| Biochemistry                         | 17,45,353 | 17,84,375 |