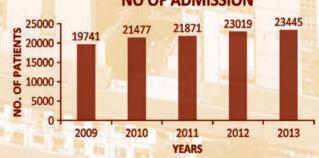

| 5,543  | 6,306    |
| All Services                         | 11,427 | 11,121   |
| Prosthetic Services                  | 891    | 1,055    |
| Waste Management (Hydroclave)        |        |          |
| Number of Loads Completed            | 981    | 1,212    |
| Total Infectious Waste Treated (Kg)  | 92,766 | 1,24,739 |
| Medical Social Work                  |        |          |
| Guidance                             | 19,850 | 23,500   |
| Counseling                           | 8,220  | 10,216   |
|                                      |        |          |

The data is for the period January - December.

# **TRENDS**

### **CASE FILE REGISTRATIONS**



#### REFERRAL FOR INVESTIGATIONS

. . .



### **PREVENTIVE ONCOLOGY**



## **TOTAL REGISTRATION**



## **NO OF ADMISSION**



The data is for the period January - December.