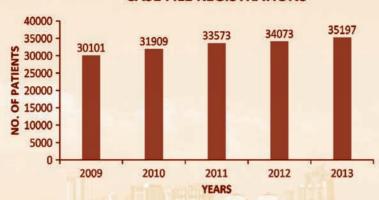

### **CASE FILE REGISTRATIONS**

TMC
Performance Statistics 2013-2014

|                                      | 2012      | 2013      |
|--------------------------------------|-----------|-----------|
| Total Registrations                  | 59,184    | 61,241    |
| Patient Chart Files                  | 34,073    | 35,197    |
| General Category                     | 20,628    | 22,035    |
| Private Category                     | 13,445    | 13,162    |
| Referrals for investigations         | 20,077    | 20,305    |
| Preventive Oncology                  | 5,030     | 5,739     |
| Inpatient Admissions                 | 23,019    | 23,445    |
| Average Length of stay (Days)        | 6.5       | 7         |
| Bed Occupancy %                      | 92        | 89        |
| Radio-Diagnosis                      |           |           |
| Conventional Radiography             | 55,832    | 56,326    |
| C.T. Scan                            | 15,571    | 20,668    |
| Mammography                          | 9,369     | 9,957     |
| M.R.I Scan                           | 3,894     | 3,994     |
| Ultrasonography / Colour Doppler     | 35,127    | 36,274    |
| Interventional Radiology             | 2,019     | 3,078     |
| Nuclear Medicine & Molecular Imaging |           |           |
| PET-CT                               | 7,948     | 11,211    |
| SPECT-CT                             | 3,800     | 5,191     |
| CT Scan                              | 250       | 220       |
| General Medicine                     |           |           |
| Consultations                        | 11,060    | 14,770    |
| HIV Consultations                    | 231       | 240       |
| ECG                                  | 29,685    | 29,780    |
| Echo cardiography                    | 6,500     | 7,446     |
| Pulmonary Function Tests             | 3,165     | 3,459     |
| Pathology                            |           |           |
| Surgical Pathology                   | 49,378    | 50,991    |
| Fine Needle Aspiration Cytology      | 7,814     | 8,107     |
| Frozen Section                       | 8,739     | 10,245    |
| Immunohistochemistry                 | 27,181    | 22,499    |
| Haematopathology                     | 4,42,593  | 4,60,936  |
| Biochemistry                         | 17,45,353 | 17,84,375 |