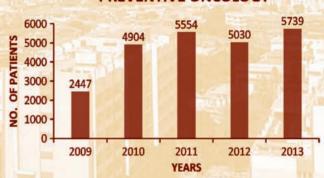

### **PREVENTIVE ONCOLOGY**

TMC
Performance Statistics 2013-2014

|                                      | 2012      | 2013      |
|--------------------------------------|-----------|-----------|
| Total Registrations                  | 59,184    | 61,241    |
| Patient Chart Files                  | 34,073    | 35,197    |
| General Category                     | 20,628    | 22,035    |
| Private Category                     | 13,445    | 13,162    |
| Referrals for investigations         | 20,077    | 20,305    |
| Preventive Oncology                  | 5,030     | 5,739     |
| Inpatient Admissions                 | 23,019    | 23,445    |
| Average Length of stay (Days)        | 6.5       | 7         |
| Bed Occupancy %                      | 92        | 89        |
| Radio-Diagnosis                      |           |           |
| Conventional Radiography             | 55,832    | 56,326    |
| C.T. Scan                            | 15,571    | 20,668    |
| Mammography                          | 9,369     | 9,957     |
| M.R.I Scan                           | 3,894     | 3,994     |
| Ultrasonography / Colour Doppler     | 35,127    | 36,274    |
| Interventional Radiology             | 2,019     | 3,078     |
| Nuclear Medicine & Molecular Imaging |           |           |
| PET-CT                               | 7,948     | 11,211    |
| SPECT-CT                             | 3,800     | 5,191     |
| CT Scan                              | 250       | 220       |
| General Medicine                     |           |           |
| Consultations                        | 11,060    | 14,770    |
| HIV Consultations                    | 231       | 240       |
| ECG                                  | 29,685    | 29,780    |
| Echo cardiography                    | 6,500     | 7,446     |
| Pulmonary Function Tests             | 3,165     | 3,459     |
| Pathology                            |           |           |
| Surgical Pathology                   | 49,378    | 50,991    |
| Fine Needle Aspiration Cytology      | 7,814     | 8,107     |
| Frozen Section                       | 8,739     | 10,245    |
| Immunohistochemistry                 | 27,181    | 22,499    |
| Haematopathology                     | 4,42,593  | 4,60,936  |
| Biochemistry                         | 17,45,353 | 17,84,375 |