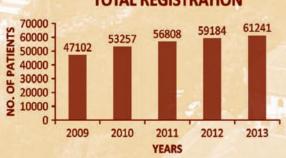

## **TOTAL REGISTRATION**

TMC
Performance Statistics 2013-2014

|                                      | 2012      | 2013      |
|--------------------------------------|-----------|-----------|
| Total Registrations                  | 59,184    | 61,241    |
| Patient Chart Files                  | 34,073    | 35,197    |
| General Category                     | 20,628    | 22,035    |
| Private Category                     | 13,445    | 13,162    |
| Referrals for investigations         | 20,077    | 20,305    |
| Preventive Oncology                  | 5,030     | 5,739     |
| Inpatient Admissions                 | 23,019    | 23,445    |
| Average Length of stay (Days)        | 6.5       | 7         |
| Bed Occupancy %                      | 92        | 89        |
| Radio-Diagnosis                      |           |           |
| Conventional Radiography             | 55,832    | 56,326    |
| C.T. Scan                            | 15,571    | 20,668    |
| Mammography                          | 9,369     | 9,957     |
| M.R.I Scan                           | 3,894     | 3,994     |
| Ultrasonography / Colour Doppler     | 35,127    | 36,274    |
| Interventional Radiology             | 2,019     | 3,078     |
| Nuclear Medicine & Molecular Imaging |           |           |
| PET-CT                               | 7,948     | 11,211    |
| SPECT-CT                             | 3,800     | 5,191     |
| CT Scan                              | 250       | 220       |
| General Medicine                     |           |           |
| Consultations                        | 11,060    | 14,770    |
| HIV Consultations                    | 231       | 240       |
| ECG                                  | 29,685    | 29,780    |
| Echo cardiography                    | 6,500     | 7,446     |
| Pulmonary Function Tests             | 3,165     | 3,459     |
| Pathology                            |           |           |
| Surgical Pathology                   | 49,378    | 50,991    |
| Fine Needle Aspiration Cytology      | 7,814     | 8,107     |
| Frozen Section                       | 8,739     | 10,245    |
| Immunohistochemistry                 | 27,181    | 22,499    |
| Haematopathology                     | 4,42,593  | 4,60,936  |
| Biochemistry                         | 17,45,353 | 17,84,375 |